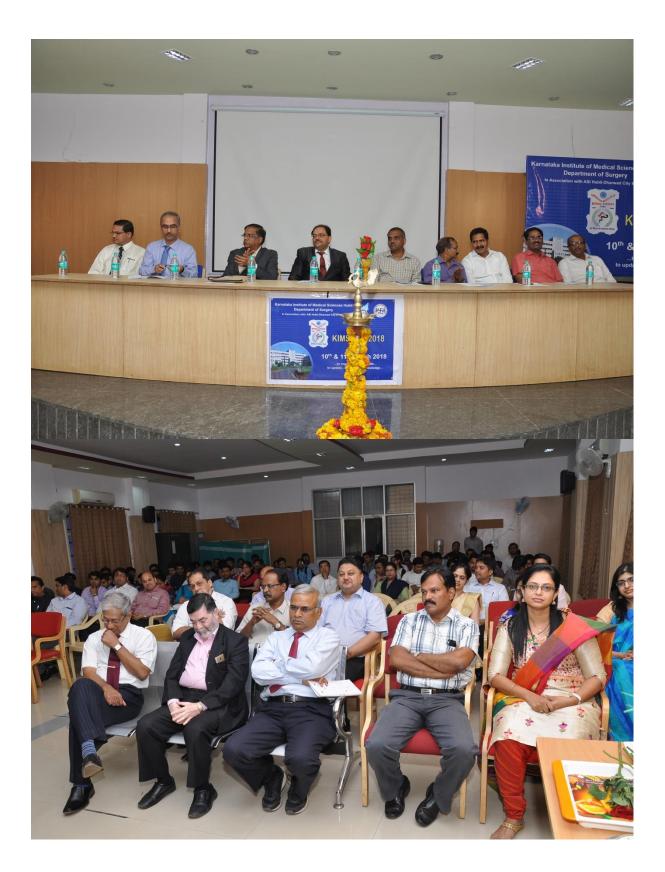

## CONTINUED SURGICAL EDUCATION(CSE) HELD AT KIMS HUBLI ON 10<sup>TH</sup> AND 11<sup>TH</sup> MARCH 2018

Post graduates and Surgeons from medical colleges all over Karnataka participated and was well appreciated by everyone.